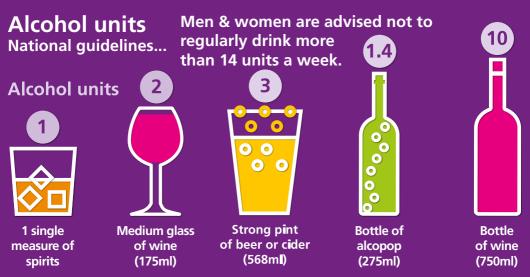

## Question...

- Do you know what a unit of alcohol is and how many you are drinking?
- Do you suffer from a long term condition and know how an increase in alcohol might impact this?
- Have you thought about how increased alcohol intake in later life might impact your health?